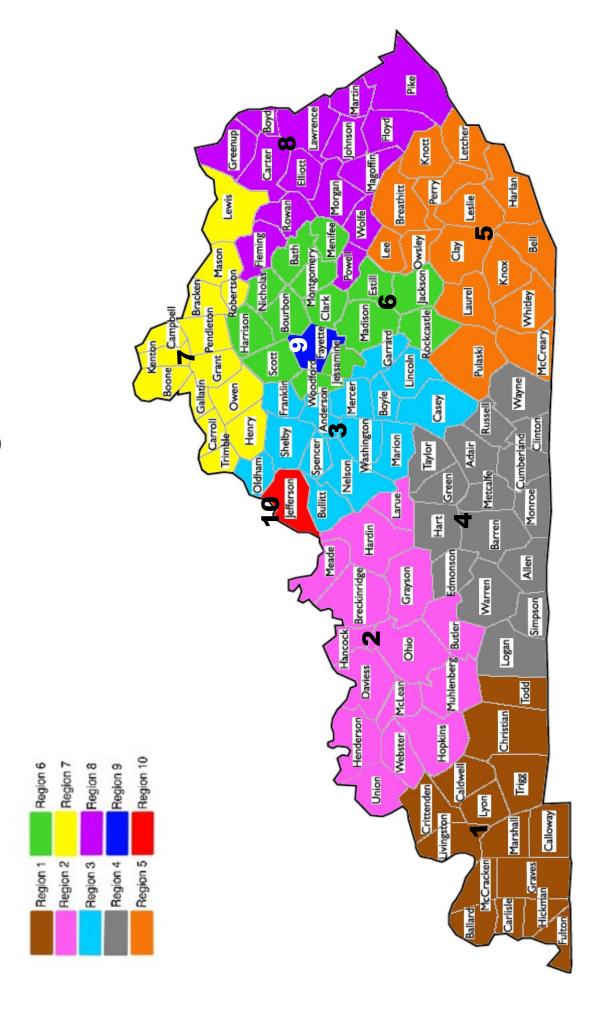

The original plan was for the state to be divided into ten regions composed of several counties in each region with Jefferson County and Fayette County being a region of their own because of their size. A director was elected from each region which comprised the Board of Directors along with the officers of the association and two vendor representatives.

# **KSPMA Regions**